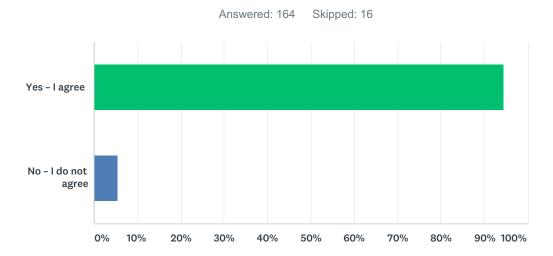

# Q6 Do you agree that the Council should continue to be granted powers to introduce a 'Dogs (Specified Maximum) on Land Order'?

| ANSWER CHOICES      | RESPONSES |     |
|---------------------|-----------|-----|
| Yes – I agree       | 94.51%    | 155 |
| No – I do not agree | 5.49%     | 9   |
| TOTAL               |           | 164 |