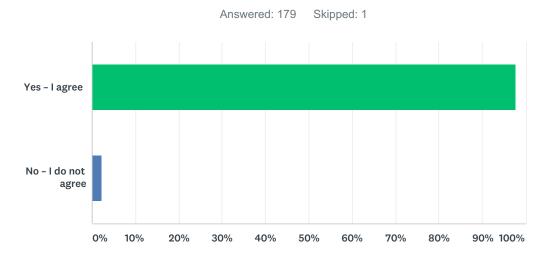

#### Q1 Do you agree that Coventry City Council officers should continue to deal with dog fouling where the owner fails to clear up after their dog?

| ANSWER CHOICES      | RESPONSES |     |
|---------------------|-----------|-----|
| Yes – I agree       | 97.77%    | 175 |
| No – I do not agree | 2.23%     | 4   |
| TOTAL               |           | 179 |