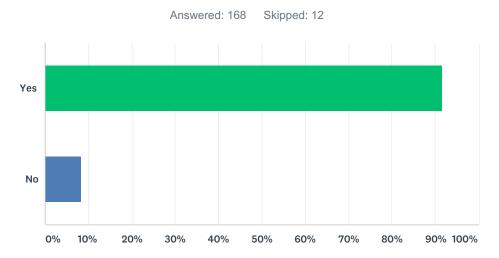

# Q3 Do you support the inclusion of 'Fairy Village' at Allesley Park as a dogs on leads area?

| ANSWER CHOICES | RESPONSES |     |
|----------------|-----------|-----|
| Yes            | 91.67%    | 154 |
| No             | 8.33%     | 14  |
| TOTAL          |           | 168 |