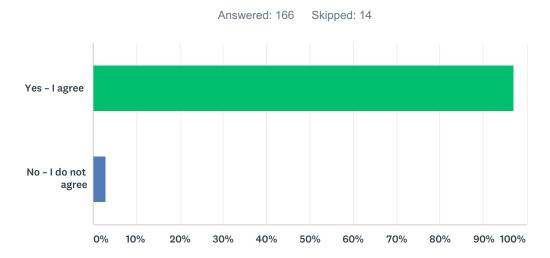

#### Q4 Do you agree that authorised Council officers should continue to be granted powers to insist that an owner puts their dog on a lead?

| ANSWER CHOICES      | RESPONSES |     |
|---------------------|-----------|-----|
| Yes – I agree       | 96.99%    | 161 |
| No – I do not agree | 3.01%     | 5   |
| TOTAL               |           | 166 |