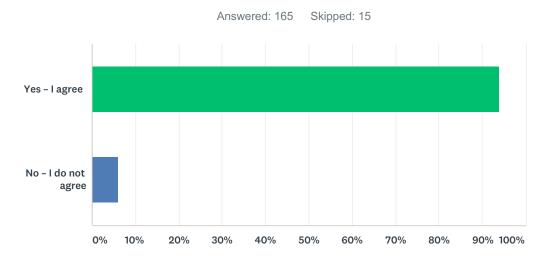

# Q5 Do you agree that authorised Council officers should continue to be able to restrict owners from taking their dogs into certain places which are clearly signed?

| ANSWER CHOICES      | RESPONSES |     |
|---------------------|-----------|-----|
| Yes – I agree       | 93.94%    | 155 |
| No – I do not agree | 6.06%     | 10  |
| TOTAL               |           | 165 |