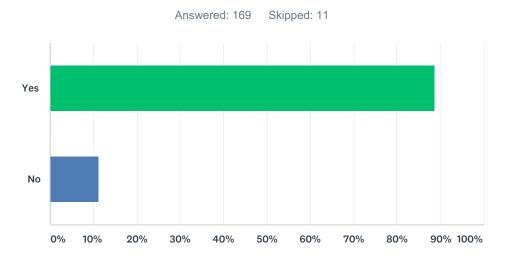

# Q2 Do you believe that Coventry City Council should continue with a Dogs on Leads Order for specific areas of the city?

| ANSWER CHOICES | RESPONSES |     |
|----------------|-----------|-----|
| Yes            | 88.76%    | 150 |
| No             | 11.24%    | 19  |
| TOTAL          |           | 169 |